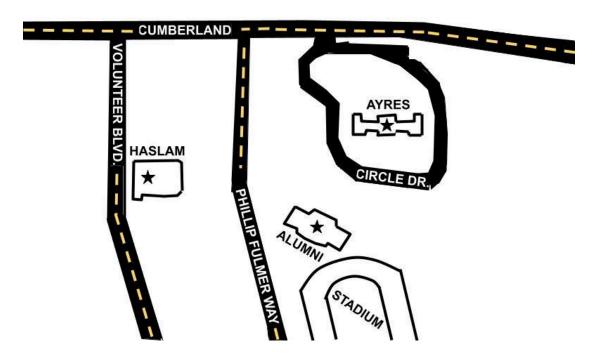

Here is a version of the map that shows the important street names near these 3 buildings: