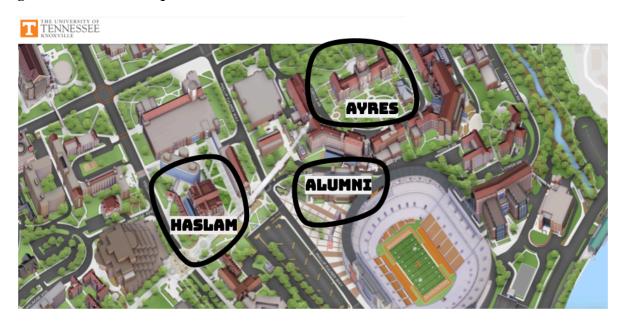

## Area Maps

This conference takes place in three buildings: Ayres Hall, Haslam Business Building, and Alumni Memorial Building. In this map, you can see where these three buildings are, in relation to Neyland Stadium and in relation to the Tennessee River in the lower right corner of the map.