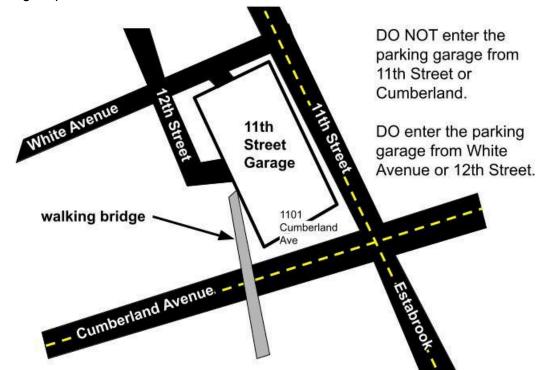

## Parking Maps

Location of the Balloon Exhibit

Cherokee Farm Research Park 2641 Osprey Vista Way

The Research Park, where the hot air balloon will be, is approximately 8-11 minutes away from the parking garage.