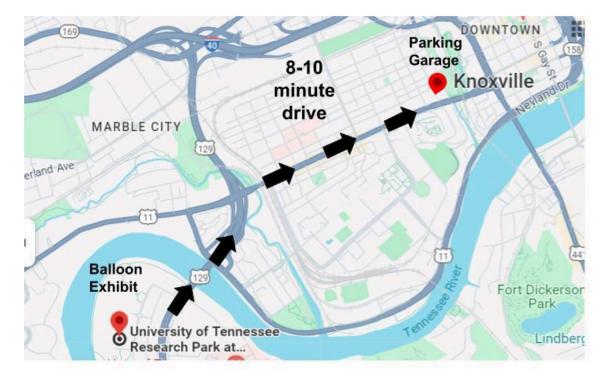

## Parking Maps

Location of the Balloon Exhibit

Cherokee Farm Research Park 2641 Osprey Vista Way

The Research Park, where the hot air balloon will be, is approximately 8-11 minutes away from the parking garage.