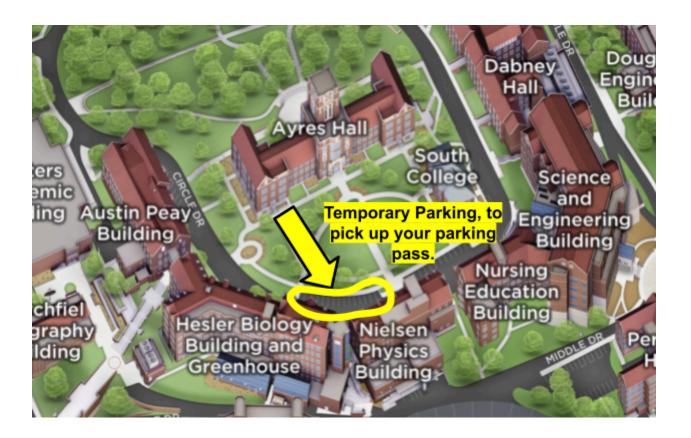

## Parking Maps

Location of the Balloon Exhibit

Cherokee Farm Research Park 2641 Osprey Vista Way

The Research Park, where the hot air balloon will be, is approximately 8-11 minutes away from the parking garage.